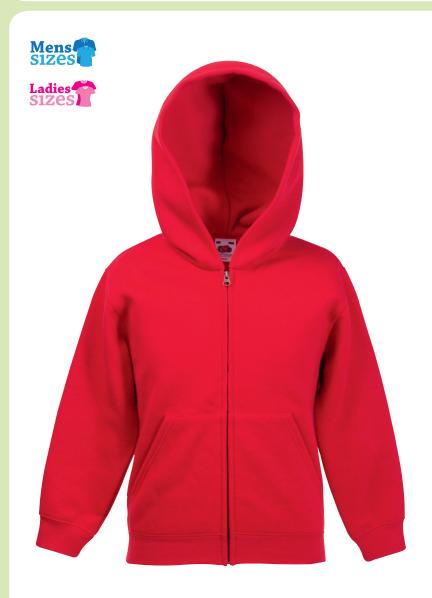

# KIDS HOODED SWEAT JACKET

**62-035-0** CHILDREN'S

## **Care instructions**

- Kids Hooded Sweat Jacket (62-035-0) also available in Men's (62-034-0) and Ladies (62-118-0)
- Double fabric hood without draw cord, in-line with European childrenswear legislation
- Single jersey back neck tape
- Two front pouch pockets
- · Covered zip for enhanced printability
- Waist and cuff in cotton/elastane rib

### Colourways

**36**Black
Red

0

**51**Royal Blue

94

Heather Grey

ΑZ

Deep Nav